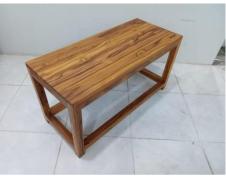

Bench

Media Stand

Vanity Base Cabinet

**Towel Shelf** 

Combo Media Unit

Pine House Bed with Rails

**3-Drawer Chest**