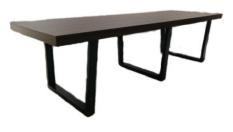

Bench

Media Stand

Vanity Base Cabinet

**Towel Shelf** 

Combo Media Unit

Pine House Bed with Rails

**3-Drawer Chest**