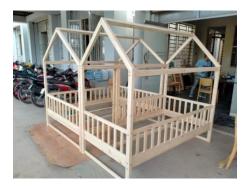

Bench

Media Stand

Vanity Base Cabinet

**Towel Shelf** 

Combo Media Unit

Pine House Bed with Rails

**3-Drawer Chest**