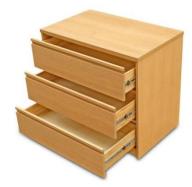

Bench

Media Stand

Vanity Base Cabinet

**Towel Shelf** 

Combo Media Unit

Pine House Bed with Rails

**3-Drawer Chest**